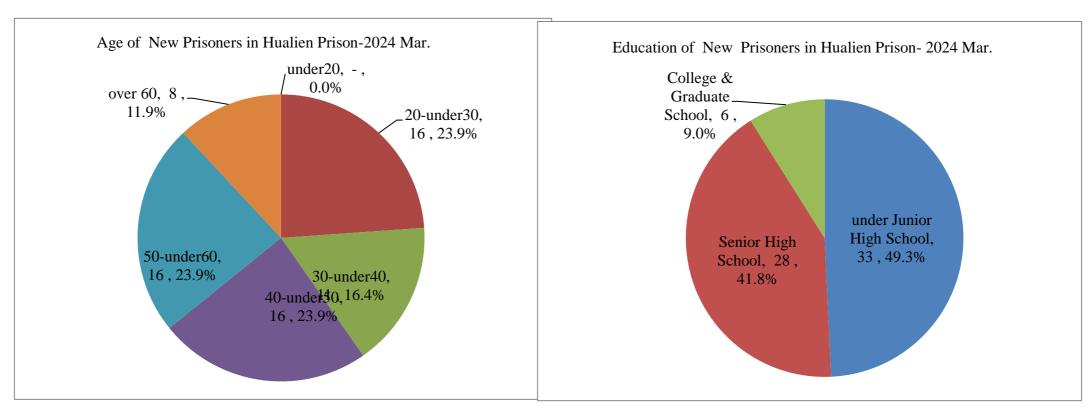

Unit: Persons

| Year(Month) | Total | Gender |        | Age     |                |                |                |                |         | Education                   |                       |                                 |
|-------------|-------|--------|--------|---------|----------------|----------------|----------------|----------------|---------|-----------------------------|-----------------------|---------------------------------|
|             |       | Male   | Female | under20 | 20-<br>under30 | 30-<br>under40 | 40-<br>under50 | 50-<br>under60 | over 60 | under Junior<br>High School | Senior High<br>School | College &<br>Graduate<br>School |
| 2020        | 399   | 300    | 99     | -       | 89             | 97             | 120            | 61             | 32      | 177                         | 178                   | 44                              |
| 2021        | 289   | 231    | 58     | 1       | 55             | 57             | 108            | 42             | 26      | 133                         | 124                   | 32                              |
| 2022        | 303   | 240    | 63     | 2       | 64             | 55             | 95             | 60             | 27      | 131                         | 139                   | 33                              |
| 2023        | 334   | 234    | 100    | 1       | 84             | 73             | 104            | 49             | 23      | 149                         | 160                   | 25                              |
| 2024 Mar.   | 67    | 51     | 16     | -       | 16             | 11             | 16             | 16             | 8       | 33                          | 28                    | 6                               |